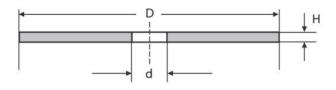

#### **Laser Pro Blade TDDL diamond disc**

| Product code | Blade dimmensions<br>D x d [mm] | Maximum rotation speed [m/s] | Characteristic of the Blade | Packaging quantity | Base materials       |
|--------------|---------------------------------|------------------------------|-----------------------------|--------------------|----------------------|
| TDDL125      | 125x22.5                        | 80                           | Laser bonded segments       | 1                  | concrete, reinforced |
| TDDL230      | 230x22,5                        | 80                           | Laser bonded segments       | 1                  | concrete, granit     |