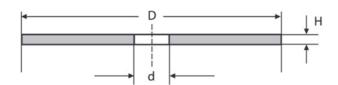

## **Turbo Blade TDDT diamond disc**

| Product code | Blade dimmensions<br>D x d [mm] | Maximum rotation speed [m/s] | Characteristic of the Blade | Packaging quantity | Base materials       |
|--------------|---------------------------------|------------------------------|-----------------------------|--------------------|----------------------|
| TDDT125      | 125x22.5                        | 80                           | Welded segments             | 1                  | concrete, sandstone, |
| TDDT230      | 230x22,5                        | 80                           | Welded segments             | 1                  | clinker, silicate    |