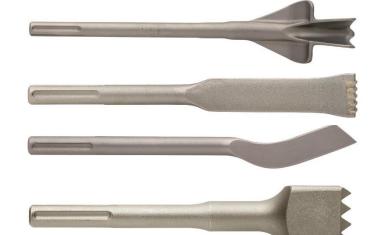

### **Chisel sizes with SDS Plus holder**

| Product Code | Description/ Dimensions [mm] | Usable length[mm] |
|--------------|------------------------------|-------------------|
| TPPC12250    | Point Ø12x250                | 250               |
| TPPC14250    | Point Ø14x250                | 250               |
| TPFC20250    | Flat chisel 20mm             | 250               |
| TPFC40250    | Flat chisel 40mm             | 250               |
| TCPC22250    | Chisel 22mm                  | 250               |
| TPAB40200    | Flat chisel bent 40mm        | 200               |

#### **Chisel sizes with SDS Plus holder**

| Product Code | Description/ Dimensions [mm] | Usable length[mm] |
|--------------|------------------------------|-------------------|
| TMPC18280    | Point Ø18x280                | 280               |
| TMPC18400    | Point Ø18x400                | 400               |
| TMPC18600*   | Point Ø18x600                | 600               |
| TMFC24280    | Flat chisel 24mm             | 280               |
| TMFC24400    | Flat chisel 24mm             | 400               |
| TMFC24600*   | Flat chisel 24mm             | 600               |
| TMFC50360    | Flat chisel 50mm             | 360               |
| TMFC80300    | Flat chisel 80mm             | 300               |
| TMFC115350   | Flat chisel 115mm            | 350               |
| TCMC26300    | Chisel 26mm                  | 300               |
| TBMC32300    | Concrete Chasing Chisel 32mm | 300               |
| TBMC35380*   | Concrete Chasing Chisel 35mm | 380               |
| TMJC10300*   | Mortar chisel 10mm           | 300               |
| TMAB50300    | Flat chisel bent 50mm        | 300               |
| TMCT40280*   | Szczeliniak 40mm             | 280               |
| THBH1645     | Bush hammer head             | 280               |