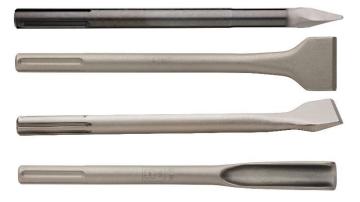

### **Chisel sizes with SDS Plus holder**

| Product Code | Description/ Dimensions [mm] | Usable length[mm] |
|--------------|------------------------------|-------------------|
| TPPC12250    | Point Ø12x250                | 250               |
| TPPC14250    | Point Ø14x250                | 250               |
| TPFC20250    | Flat chisel 20mm             | 250               |
| TPFC40250    | Flat chisel 40mm             | 250               |
| TCPC22250    | Chisel 22mm                  | 250               |
| TPAB40200    | Flat chisel bent 40mm        | 200               |

#### **Chisel sizes with SDS Plus holder**

| Product Code | Description/ Dimensions [mm] | Usable length[mm] |
|--------------|------------------------------|-------------------|
| TMPC18280    | Point Ø18x280                | 280               |
| TMPC18400    | Point Ø18x400                | 400               |
| TMPC18600*   | Point Ø18x600                | 600               |
| TMFC24280    | Flat chisel 24mm             | 280               |
| TMFC24400    | Flat chisel 24mm             | 400               |
| TMFC24600*   | Flat chisel 24mm             | 600               |
| TMFC50360    | Flat chisel 50mm             | 360               |
| TMFC80300    | Flat chisel 80mm             | 300               |
| TMFC115350   | Flat chisel 115mm            | 350               |
| TCMC26300    | Chisel 26mm                  | 300               |
| TBMC32300    | Concrete Chasing Chisel 32mm | 300               |
| TBMC35380*   | Concrete Chasing Chisel 35mm | 380               |
| TMJC10300*   | Mortar chisel 10mm           | 300               |
| TMAB50300    | Flat chisel bent 50mm        | 300               |
| TMCT40280*   | Szczeliniak 40mm             | 280               |
| THBH1645     | Bush hammer head             | 280               |