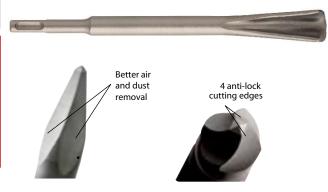

#### Advantages:

- high temperature quenching in a controlled atmosphere gives chisels maximum strength and the highest performance during forging
- special chisel geometry prevents blocking and ensures the transmission of all impact power
- highest performance and longevity of chisels